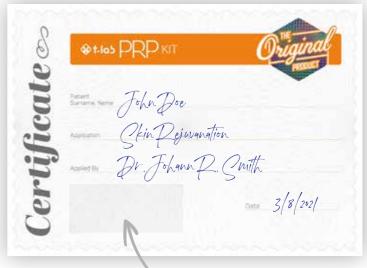

#### Custom Certificate

Tailored for Nurses and Doctors, you can now easily document your patient.

New 1 mL Injector

Optimal dose, minimum loss