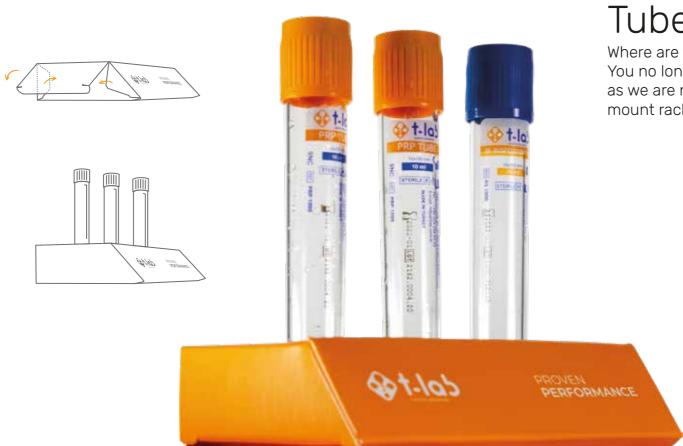

### Modernized Design

Compact and elegant

WHAT'S NEW?

Bigger Resuspension Tube

We also ensure the originality on our blister.

Tube Rack

We go the extra mile to provide more comfort to our users.

## Tube Rack

Where are we going to put the tubes? You no longer need to worry about that as we are now including an easy to mount rack within the kit itself.