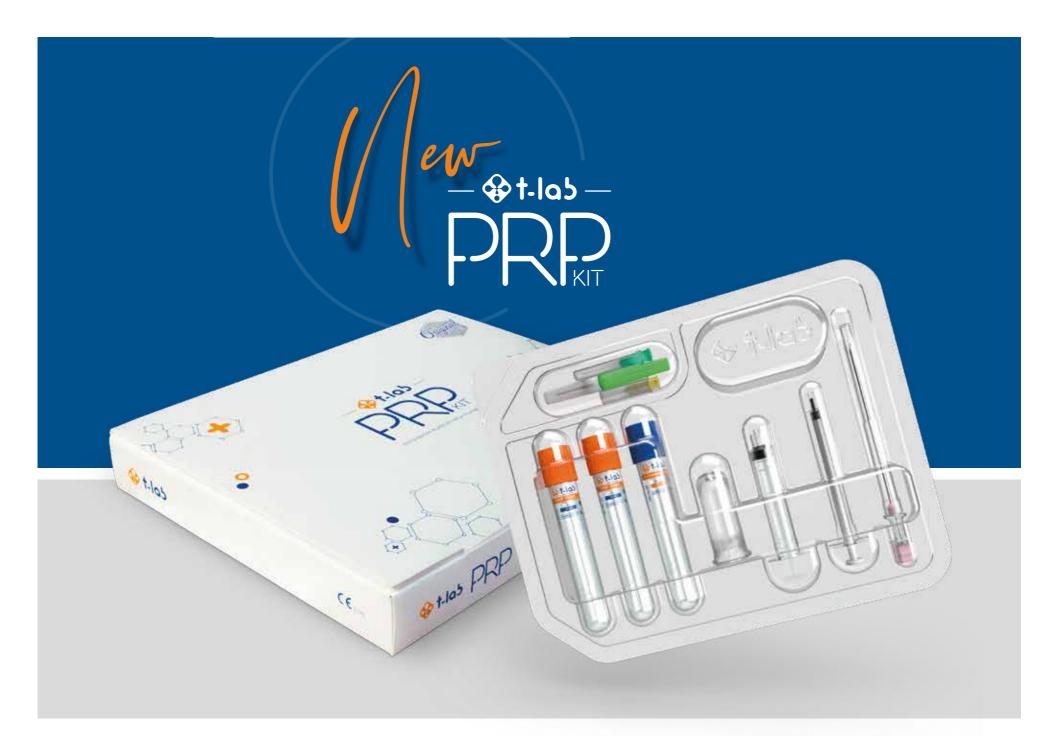

### Modernized Design

Compact and elegant

WHAT'S NEW?

Bigger Resuspension Tube

We also ensure the originality on our blister.

Tube Rack

We go the extra mile to provide more comfort to our users.

# Renewed Package Design

We have adopted a more minimal design by gently shrinking the logos on the new box. What's more, the logo has been embossed to bring a subtle touch.