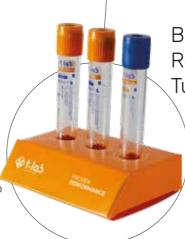

### Modernized Design

Compact and elegant

WHAT'S NEW?

Bigger Resuspension Tube

We also ensure the originality on our blister.

Tube Rack

We go the extra mile to provide more comfort to our users.

## Tube Rack

Where are we going to put the tubes? You no longer need to worry about that as we are now including an easy to mount rack within the kit itself.